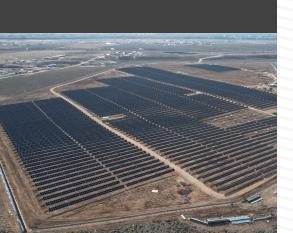

## KCEC Taos Mesa Array

Located near Taos, NM, the Taos Mesa Solar Project will have a PV capacity of 15 MW with 12.5 MW(25 MWh capacity)Battery Energy Storage System (BESS) composed of 10 Tesla Megapacks. The project spans roughly 170 acres. For more information, visit kitcarson.com

43,680

450W Bifacial Solar Panels 7,500

KCEC Homes Powered by the Taos Mesa Array

170

Acres of Land Near the Taos Landfill

6

Solar Power Inverters (Sungrow SG2500)

15 MW

The Taos Mesa will produce 15 MW when the sun is shining!

25 MWh

Total Tesla Battery Hour Distribution

100%

KCEC Daytime Solar by 2022!

12 MW

(10) 1.25 MW Tesla
Battery Packs
Battery Energy Storage
System (BESS)